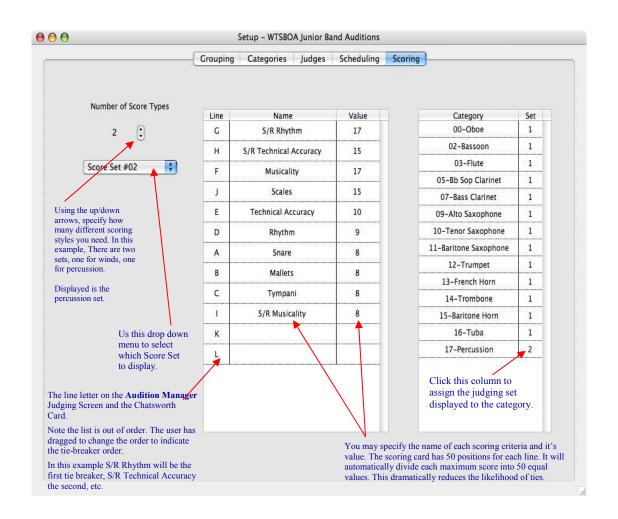

From this drop down menu, select the port for the Chatsworth Card Reader.

| Category           | Reg   | Aud |
|--------------------|-------|-----|
| Oboe               | 32 25 |     |
| Bassoon            | 23    | 17  |
| Flute              | 182   | 141 |
| Bb Sop Clarinet    | 246   | 160 |
| Bass Clarinet      | 21    | 17  |
| Alto Saxophone     | 147   | 93  |
| Tenor Saxophone    | 29    | 20  |
| Baritone Saxophone | 12    | 7   |
| Trumpet            | 244   | 157 |
| French Horn        | 85    | 64  |
| Trombone           | 120   | 81  |
| Baritone Horn      | 48    | 24  |
| Tuba               | 64    | 40  |
| Percussion         | 153   | 91  |
| TOTAL              | 1406  | 937 |

This floating window will give you the statistics that you need to keep up with regis