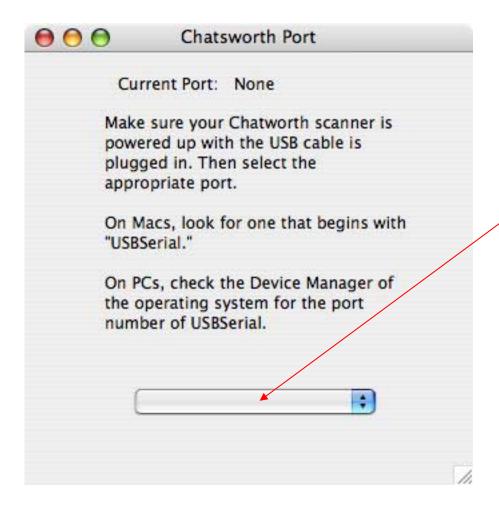

From this drop down menu, select the port for the Chatsworth Card Reader.

| Category           | Reg   | Aud |
|--------------------|-------|-----|
| Oboe               | 32 25 |     |
| Bassoon            | 23    | 17  |
| Flute              | 182   | 141 |
| Bb Sop Clarinet    | 246   | 160 |
| Bass Clarinet      | 21    | 17  |
| Alto Saxophone     | 147   | 93  |
| Tenor Saxophone    | 29    | 20  |
| Baritone Saxophone | 12    | 7   |
| Trumpet            | 244   | 157 |
| French Horn        | 85    | 64  |
| Trombone           | 120   | 81  |
| Baritone Horn      | 48    | 24  |
| Tuba               | 64    | 40  |
| Percussion         | 153   | 91  |
| TOTAL              | 1406  | 937 |