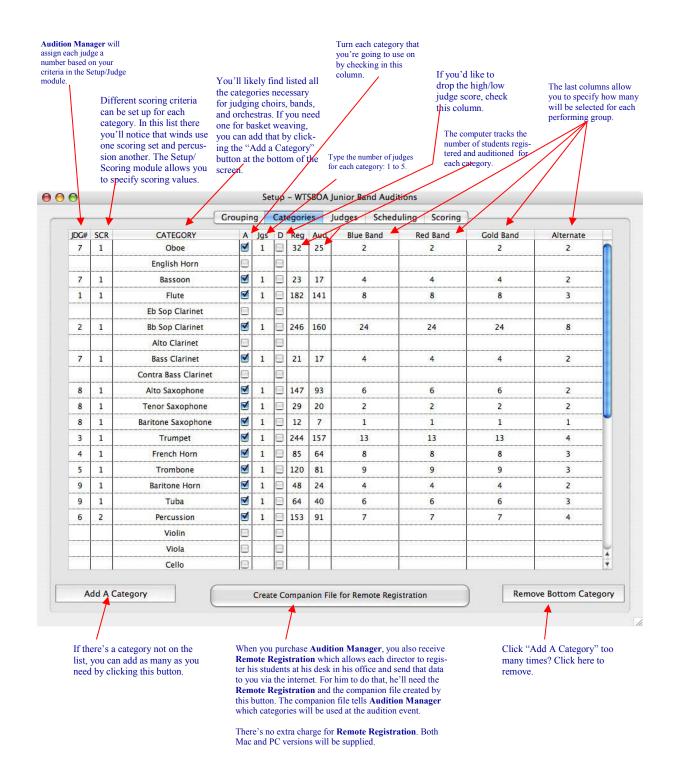

From this drop down menu, select the port for the Chatsworth Card Reader.

| Category           | Reg   | Aud |
|--------------------|-------|-----|
| Oboe               | 32 25 |     |
| Bassoon            | 23    | 17  |
| Flute              | 182   | 141 |
| Bb Sop Clarinet    | 246   | 160 |
| Bass Clarinet      | 21    | 17  |
| Alto Saxophone     | 147   | 93  |
| Tenor Saxophone    | 29    | 20  |
| Baritone Saxophone | 12    | 7   |
| Trumpet            | 244   | 157 |
| French Horn        | 85    | 64  |
| Trombone           | 120   | 81  |
| Baritone Horn      | 48    | 24  |
| Tuba               | 64    | 40  |
| Percussion         | 153   | 91  |
| TOTAL              | 1406  | 937 |