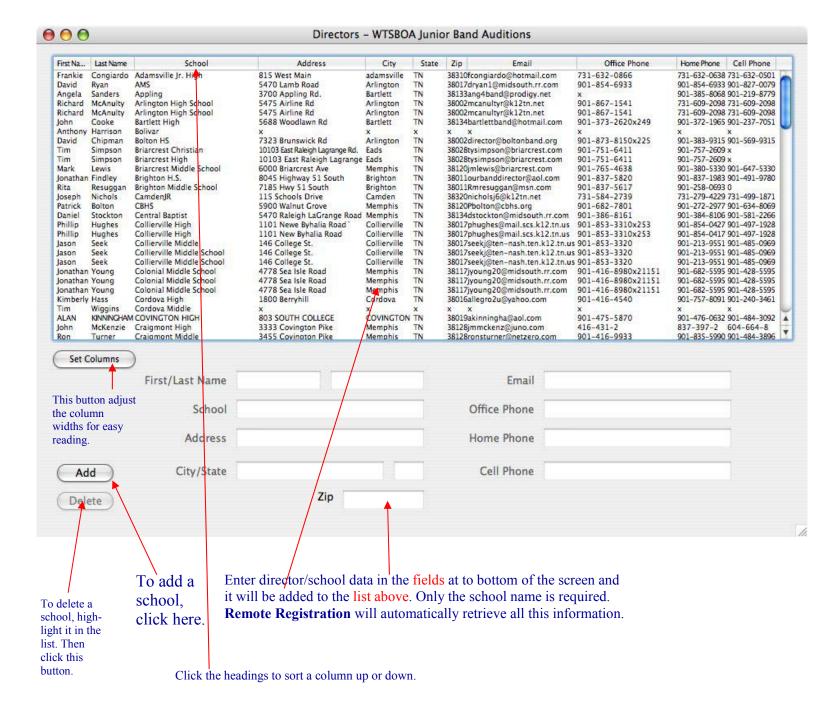

From this drop down menu, select the port for the Chatsworth Card Reader.

| Category           | Reg   | Aud |
|--------------------|-------|-----|
| Oboe               | 32 25 |     |
| Bassoon            | 23    | 17  |
| Flute              | 182   | 141 |
| Bb Sop Clarinet    | 246   | 160 |
| Bass Clarinet      | 21    | 17  |
| Alto Saxophone     | 147   | 93  |
| Tenor Saxophone    | 29    | 20  |
| Baritone Saxophone | 12    | 7   |
| Trumpet            | 244   | 157 |
| French Horn        | 85    | 64  |
| Trombone           | 120   | 81  |
| Baritone Horn      | 48    | 24  |
| Tuba               | 64    | 40  |
| Percussion         | 153   | 91  |
| TOTAL              | 1406  | 937 |

This floating window will give you the statistics that you need to keep up with registr