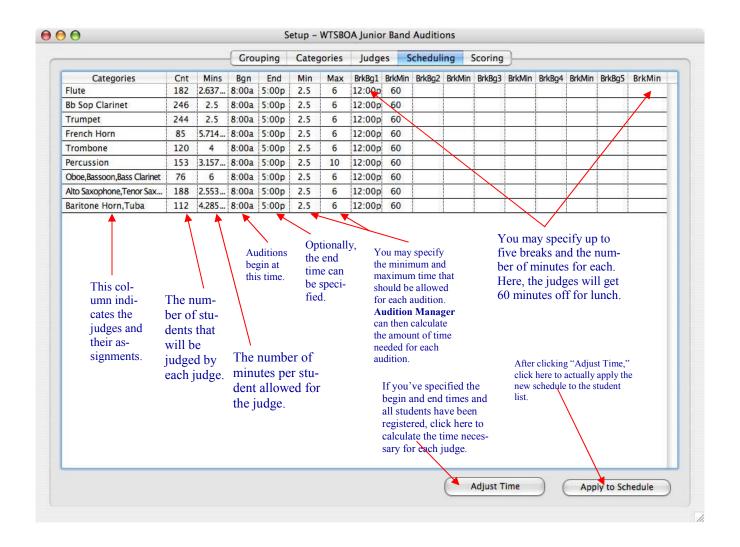

From this drop down menu, select the port for the Chatsworth Card Reader.

| Category           | Reg   | Aud |
|--------------------|-------|-----|
| Oboe               | 32 25 |     |
| Bassoon            | 23    | 17  |
| Flute              | 182   | 141 |
| Bb Sop Clarinet    | 246   | 160 |
| Bass Clarinet      | 21    | 17  |
| Alto Saxophone     | 147   | 93  |
| Tenor Saxophone    | 29    | 20  |
| Baritone Saxophone | 12    | 7   |
| Trumpet            | 244   | 157 |
| French Horn        | 85    | 64  |
| Trombone           | 120   | 81  |
| Baritone Horn      | 48    | 24  |
| Tuba               | 64    | 40  |
| Percussion         | 153   | 91  |
| TOTAL              | 1406  | 937 |

This floating window will give you the statistics that you need to keep up with reg