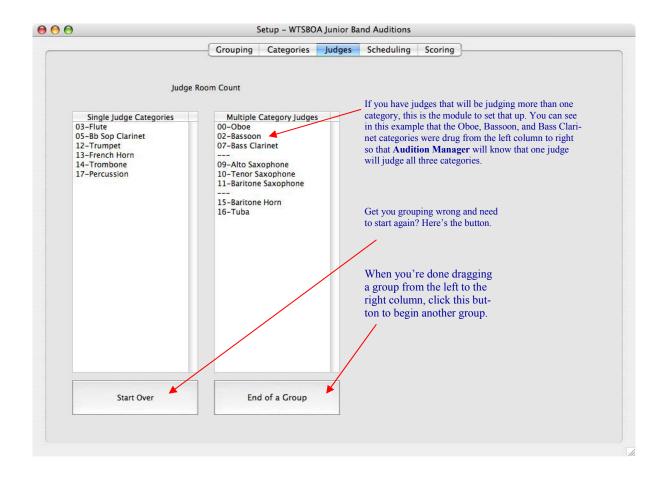

From this drop down menu, select the port for the Chatsworth Card Reader.

| Category           | Reg   | Aud |
|--------------------|-------|-----|
| Oboe               | 32 25 |     |
| Bassoon            | 23    | 17  |
| Flute              | 182   | 141 |
| Bb Sop Clarinet    | 246   | 160 |
| Bass Clarinet      | 21    | 17  |
| Alto Saxophone     | 147   | 93  |
| Tenor Saxophone    | 29    | 20  |
| Baritone Saxophone | 12    | 7   |
| Trumpet            | 244   | 157 |
| French Horn        | 85    | 64  |
| Trombone           | 120   | 81  |
| Baritone Horn      | 48    | 24  |
| Tuba               | 64    | 40  |
| Percussion         | 153   | 91  |
| TOTAL              | 1406  | 937 |

This floating window will give you the statistics that you need to keep up with r