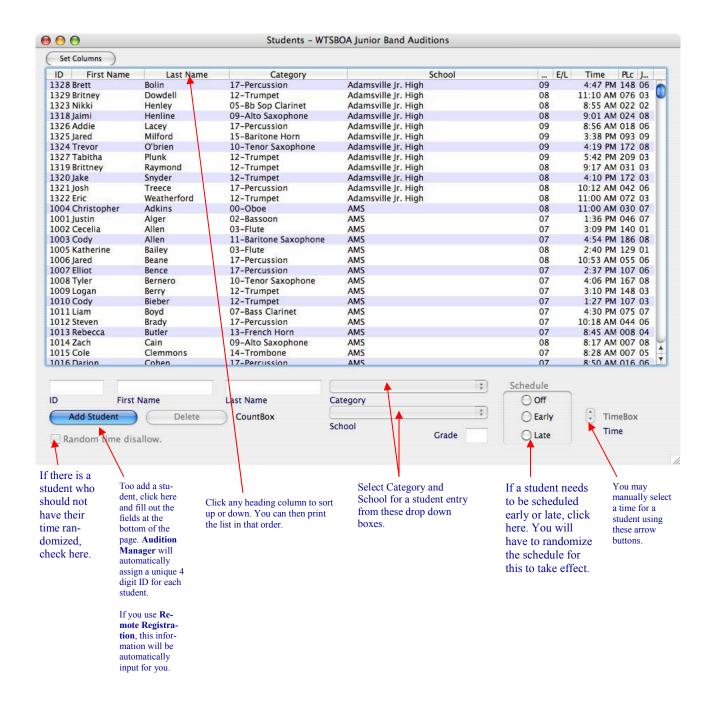

From this drop down menu, select the port for the Chatsworth Card Reader.

| Category           | Reg   | Aud |
|--------------------|-------|-----|
| Oboe               | 32 25 |     |
| Bassoon            | 23    | 17  |
| Flute              | 182   | 141 |
| Bb Sop Clarinet    | 246   | 160 |
| Bass Clarinet      | 21    | 17  |
| Alto Saxophone     | 147   | 93  |
| Tenor Saxophone    | 29    | 20  |
| Baritone Saxophone | 12    | 7   |
| Trumpet            | 244   | 157 |
| French Horn        | 85    | 64  |
| Trombone           | 120   | 81  |
| Baritone Horn      | 48    | 24  |
| Tuba               | 64    | 40  |
| Percussion         | 153   | 91  |
| TOTAL              | 1406  | 937 |

This floating window will give you the statistics that you need to keep up with registrat