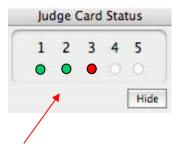

When using the Chatsworth Optical Card Reader, this floating window will help track which cards have been feed when using more than one judge per audition. Green indicates that the card for a judge has been successfully feed. Red indicates that card has not yet been feed. White indicates this judge is not required.