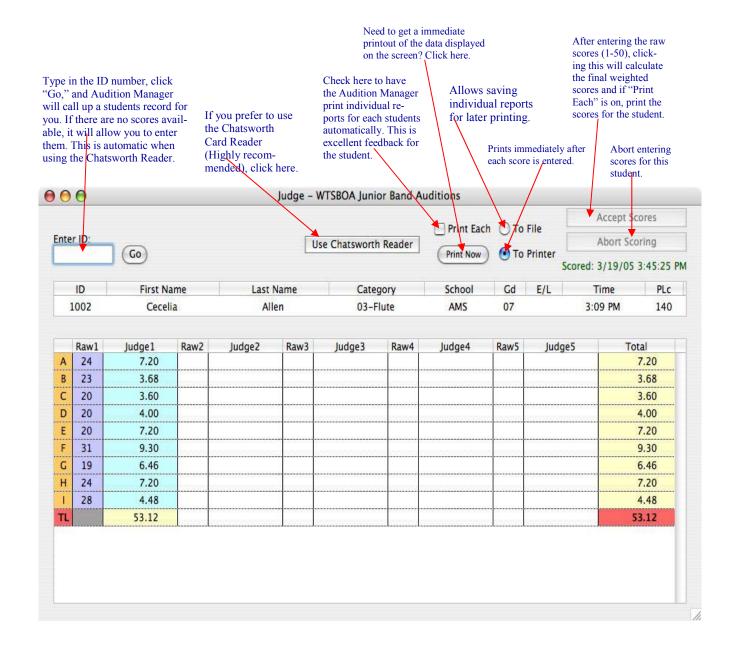

From this drop down menu, select the port for the Chatsworth Card Reader.

| Category           | Reg   | Aud |
|--------------------|-------|-----|
| Oboe               | 32 25 |     |
| Bassoon            | 23    | 17  |
| Flute              | 182   | 141 |
| Bb Sop Clarinet    | 246   | 160 |
| Bass Clarinet      | 21    | 17  |
| Alto Saxophone     | 147   | 93  |
| Tenor Saxophone    | 29    | 20  |
| Baritone Saxophone | 12    | 7   |
| Trumpet            | 244   | 157 |
| French Horn        | 85    | 64  |
| Trombone           | 120   | 81  |
| Baritone Horn      | 48    | 24  |
| Tuba               | 64    | 40  |
| Percussion         | 153   | 91  |
| TOTAL              | 1406  | 937 |

This floating window will give you the statistics that you need to keep up with registratio