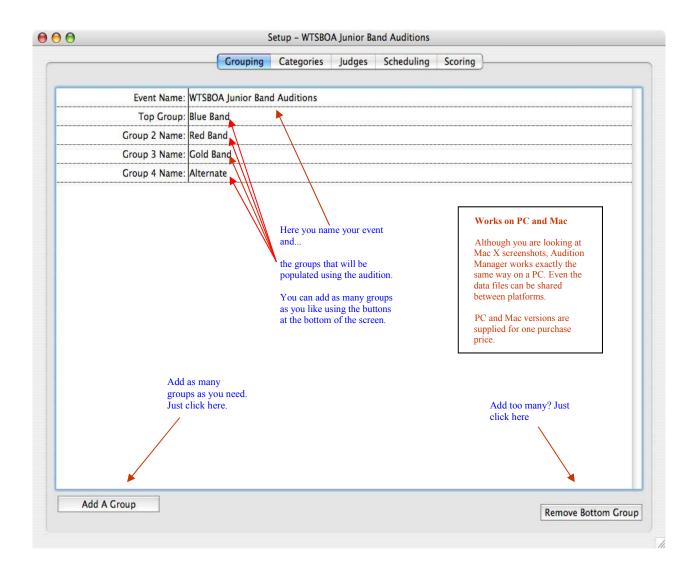

From this drop down menu, select the port for the Chatsworth Card Reader.

| Category           | Reg   | Aud |
|--------------------|-------|-----|
| Oboe               | 32 25 |     |
| Bassoon            | 23    | 17  |
| Flute              | 182   | 141 |
| Bb Sop Clarinet    | 246   | 160 |
| Bass Clarinet      | 21    | 17  |
| Alto Saxophone     | 147   | 93  |
| Tenor Saxophone    | 29    | 20  |
| Baritone Saxophone | 12    | 7   |
| Trumpet            | 244   | 157 |
| French Horn        | 85    | 64  |
| Trombone           | 120   | 81  |
| Baritone Horn      | 48    | 24  |
| Tuba               | 64    | 40  |
| Percussion         | 153   | 91  |
| TOTAL              | 1406  | 937 |

This floating window will give you the statistics that you need to keep up wi