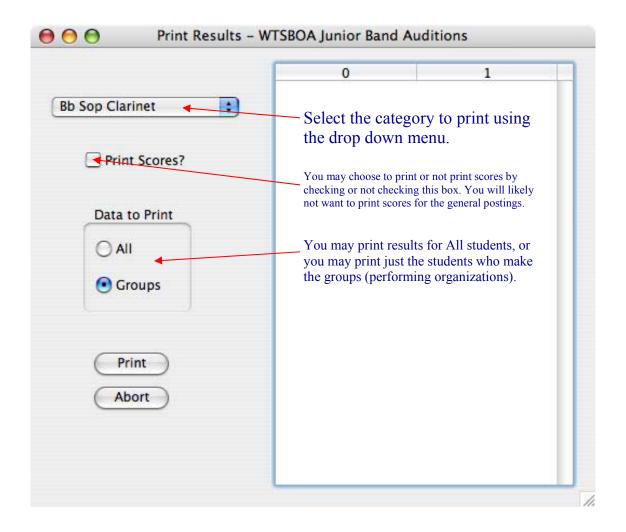

This screen will fill up as you score students. Clicking the "Group" heading will automatically assign students with high enough scores to the appropriate performing group in the correct order. Other headings may also be clicked for sorting up or down. This is the screen from which you will print the results for posting.